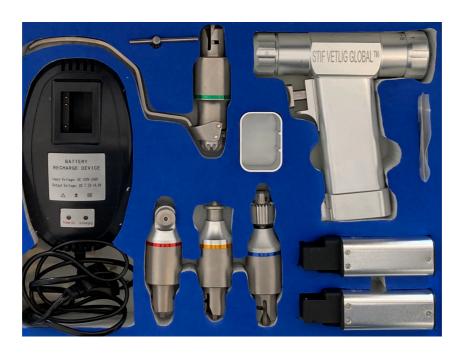

### MULTIFUNCTION CANNULATED DRILL

COMPACT MODEL

RECHARGEABLE BATTERY

4 ADAPTABLE END CAPS

A compact, handy and versatile wireless device, providing the performance, comfort and precision needed for orthopaedic surgery.

#### MULTIFUNCTION CANNULATED DRILL

This cannulated, modular, compact and wireless drill, proposed by STIF SAS - Vetlig global is designed for use covering the entire spectrum of veterinary orthopaedic surgery.

The drill and accessories can be autoclaved.

The battery must not be autoclaved!

Hot air, ethylene oxide and formaldehyde sterilisation is not recommended.

The battery can be inserted unsterilised into the device via an accessory that prevents contact between the external surface of the battery and the device.