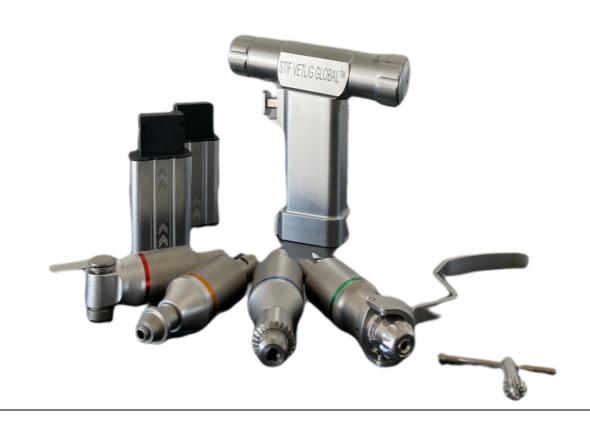

#### MULTIFUNCTION CANNULATED DRILL

This cannulated, modular, compact and wireless drill, proposed by STIF SAS - Vetlig global is designed for use covering the entire spectrum of veterinary orthopaedic surgery.

The drill can be used clockwise or counterclockwise.

It supports 4 accessories, which can be fixed by means of a quick-release coupling:

Tip 1 is a chuck designed suitable for AO fastening systems (drills, screwdrivers, etc.).

Tip 2 is a full length 2.5mm cannulated Jacob chuck and accepts drills up to 5mm.

Tip 3 is a chuck designed designed for the rapid insertion of Kirschner type pins with diameters from 0.8mm to 2.6mm.

Tip 4 is an oscillating saw system for snap-on blades.

1 2 3 4