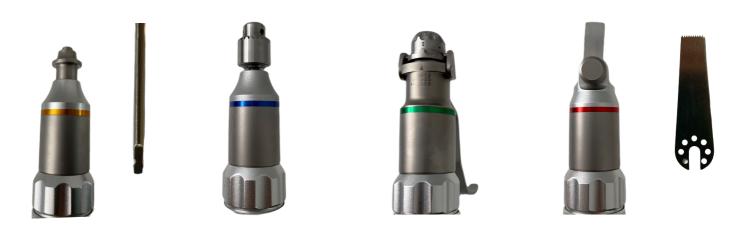

The drill can be used clockwise or counterclockwise.

It supports 4 accessories, which can be fixed by means of a quick-release coupling:

Tip 1 is a chuck designed suitable for AO fastening systems (drills, screwdrivers, etc.).

Tip 2 is a full length 2.5mm cannulated Jacob chuck and accepts drills up to 5mm.

Tip 3 is a chuck designed designed for the rapid insertion of Kirschner type pins with diameters from 0.8mm to 2.6mm.

Tip 4 is an oscillating saw system for snap-on blades.

1 2 3 4